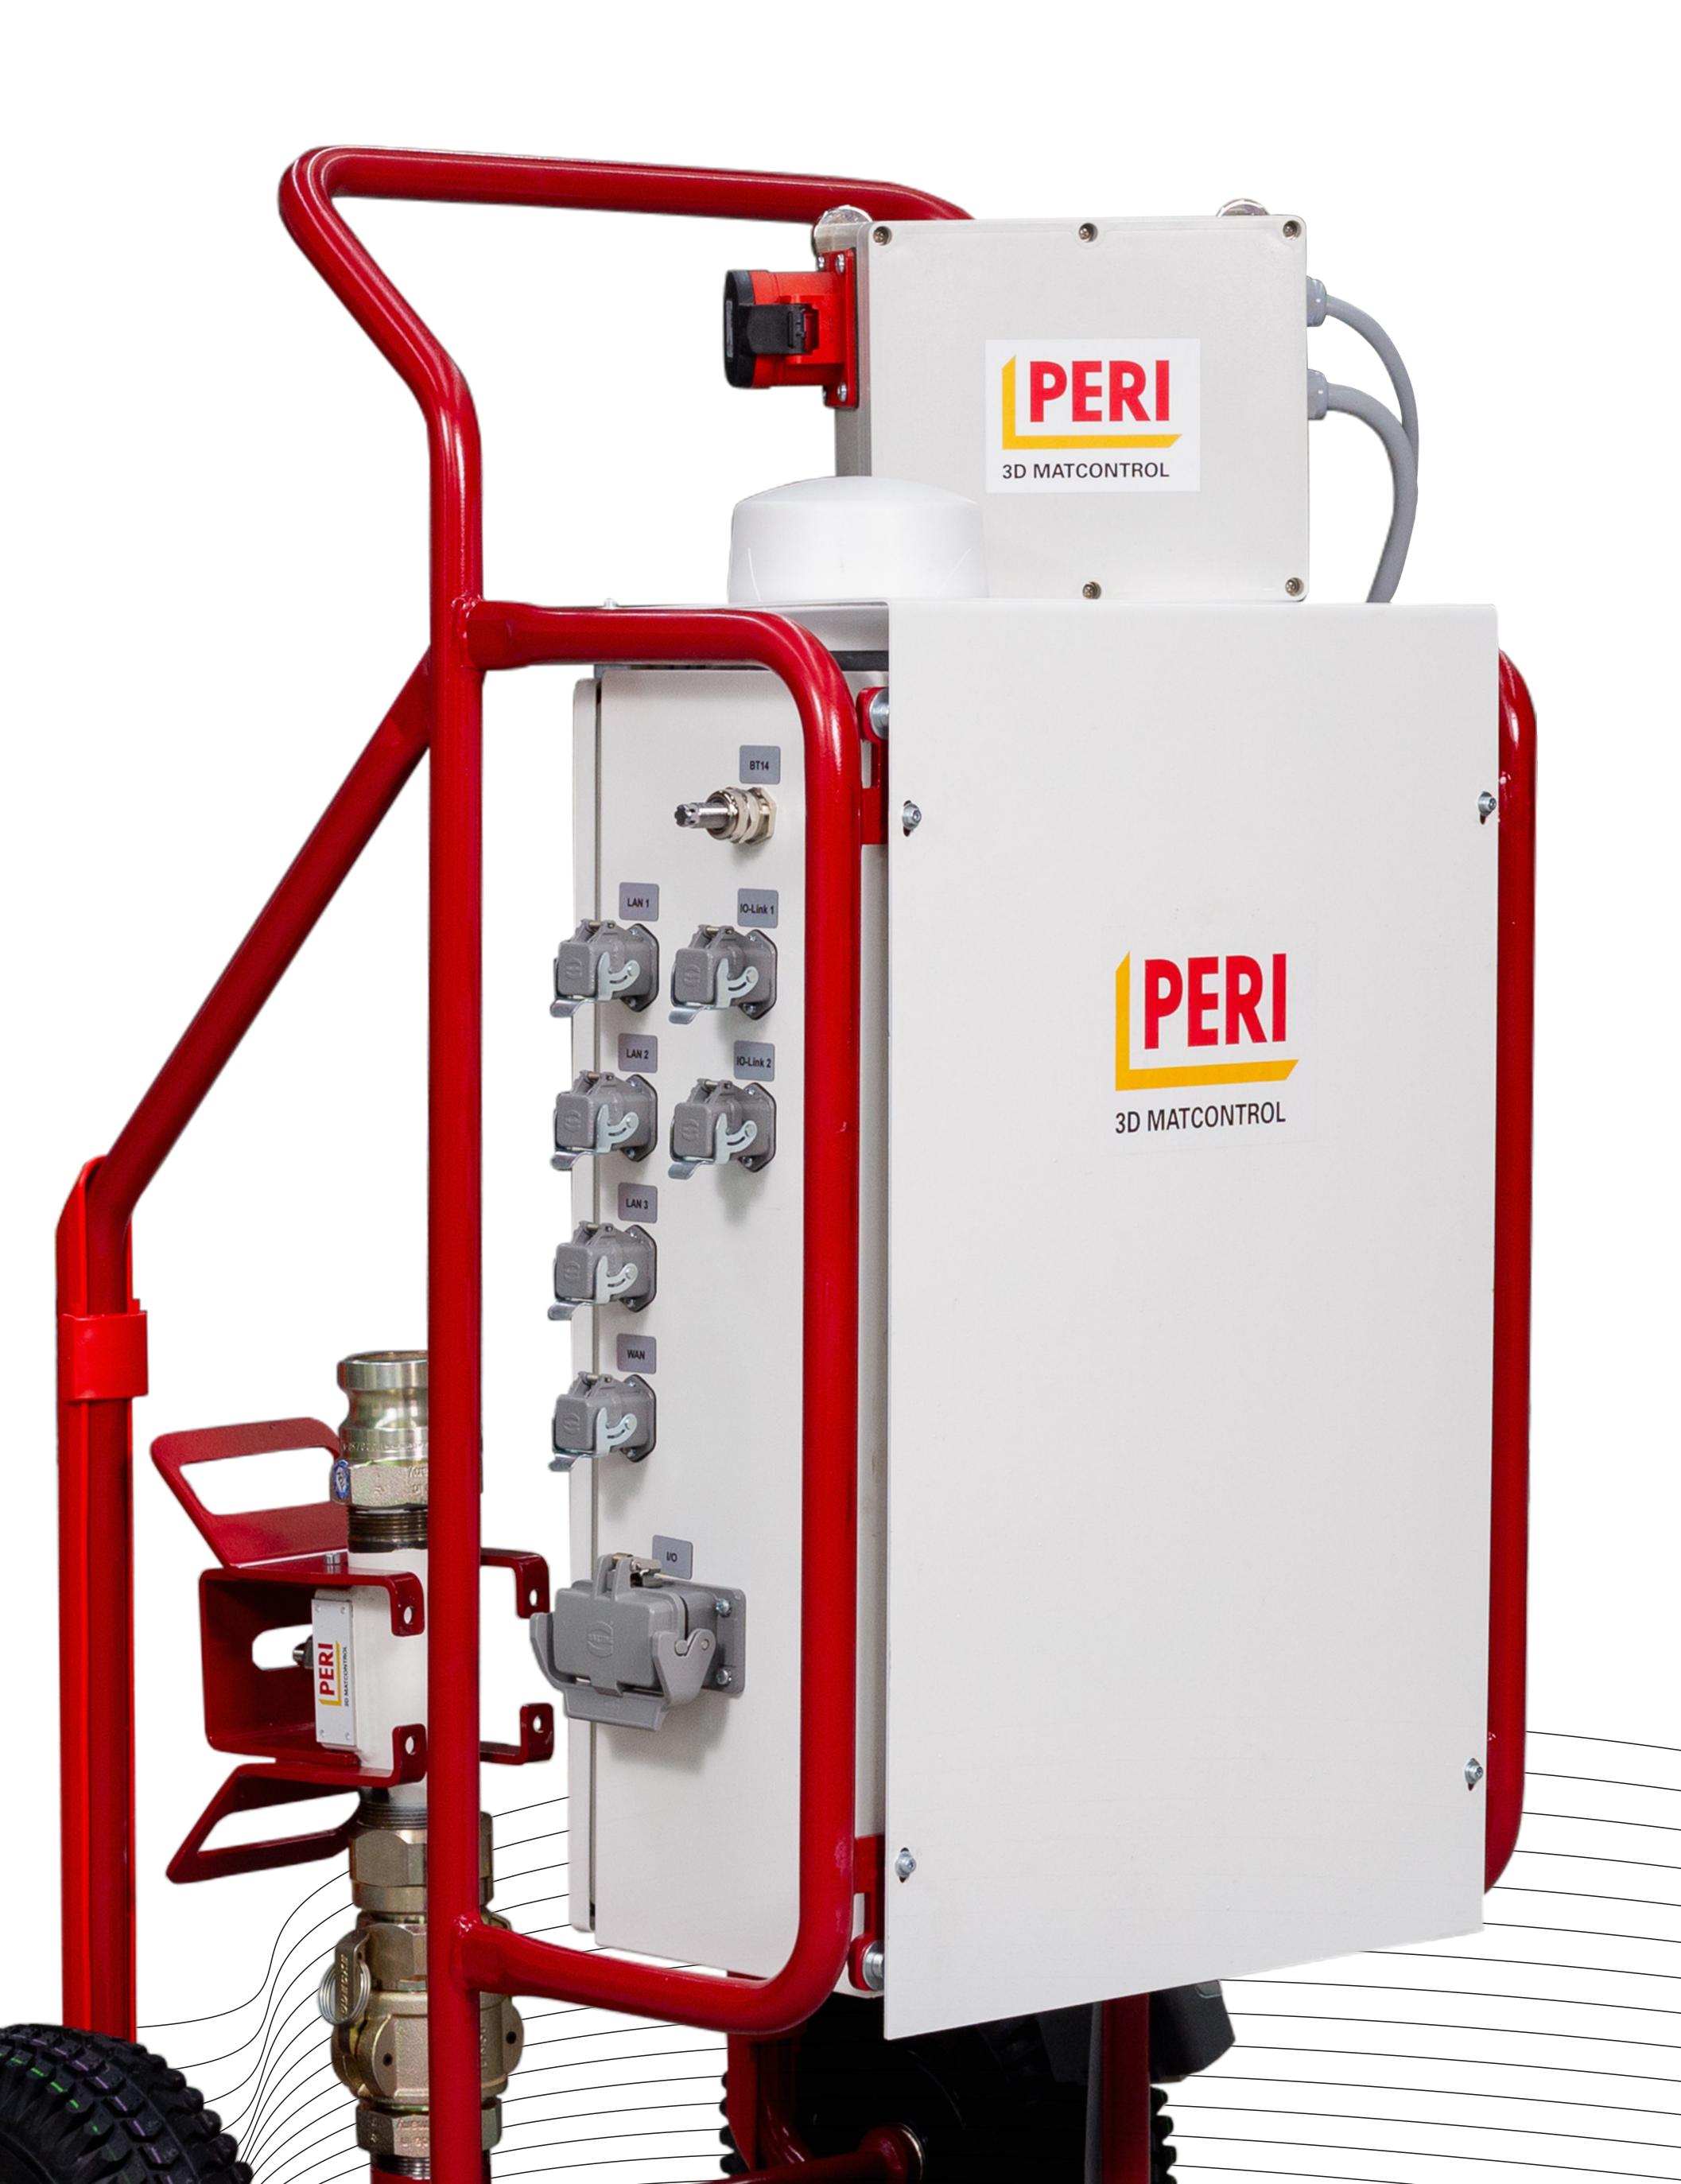

# CHANGING CONDITIONS. CONSTANT RESULTS.

With **3D MATCONTROL** you maintain full control over your printing material at all times. The assistance system complements your 3D printer on the construction site with a variety of precise sensors that provide you with valuable information about the properties of your material in real time. The smart system takes many tasks off your hands, from construction documentation to controlling the water flow, making your work on your 3D printing construction site easier.

#### **Everything at a glance**

A total of seven sensor values provide valuable, real-time information on the material properties

#### Technical data

System name 3D MATCONTROL

Standard components Main Unit, Pipe

Additional components Hub, hydraulic expansion set for m-tec silo mixing pumps

Optional components

Water flow, water temperature,

material temperature, pressure, viscosity index, air temperature,

humidity

Cloud connection

Automatic emergency shut- Yes down of the silo mixing pump

**Automatic control** Yes of the water flow

**Automatic data backup for** Yes construction documentation