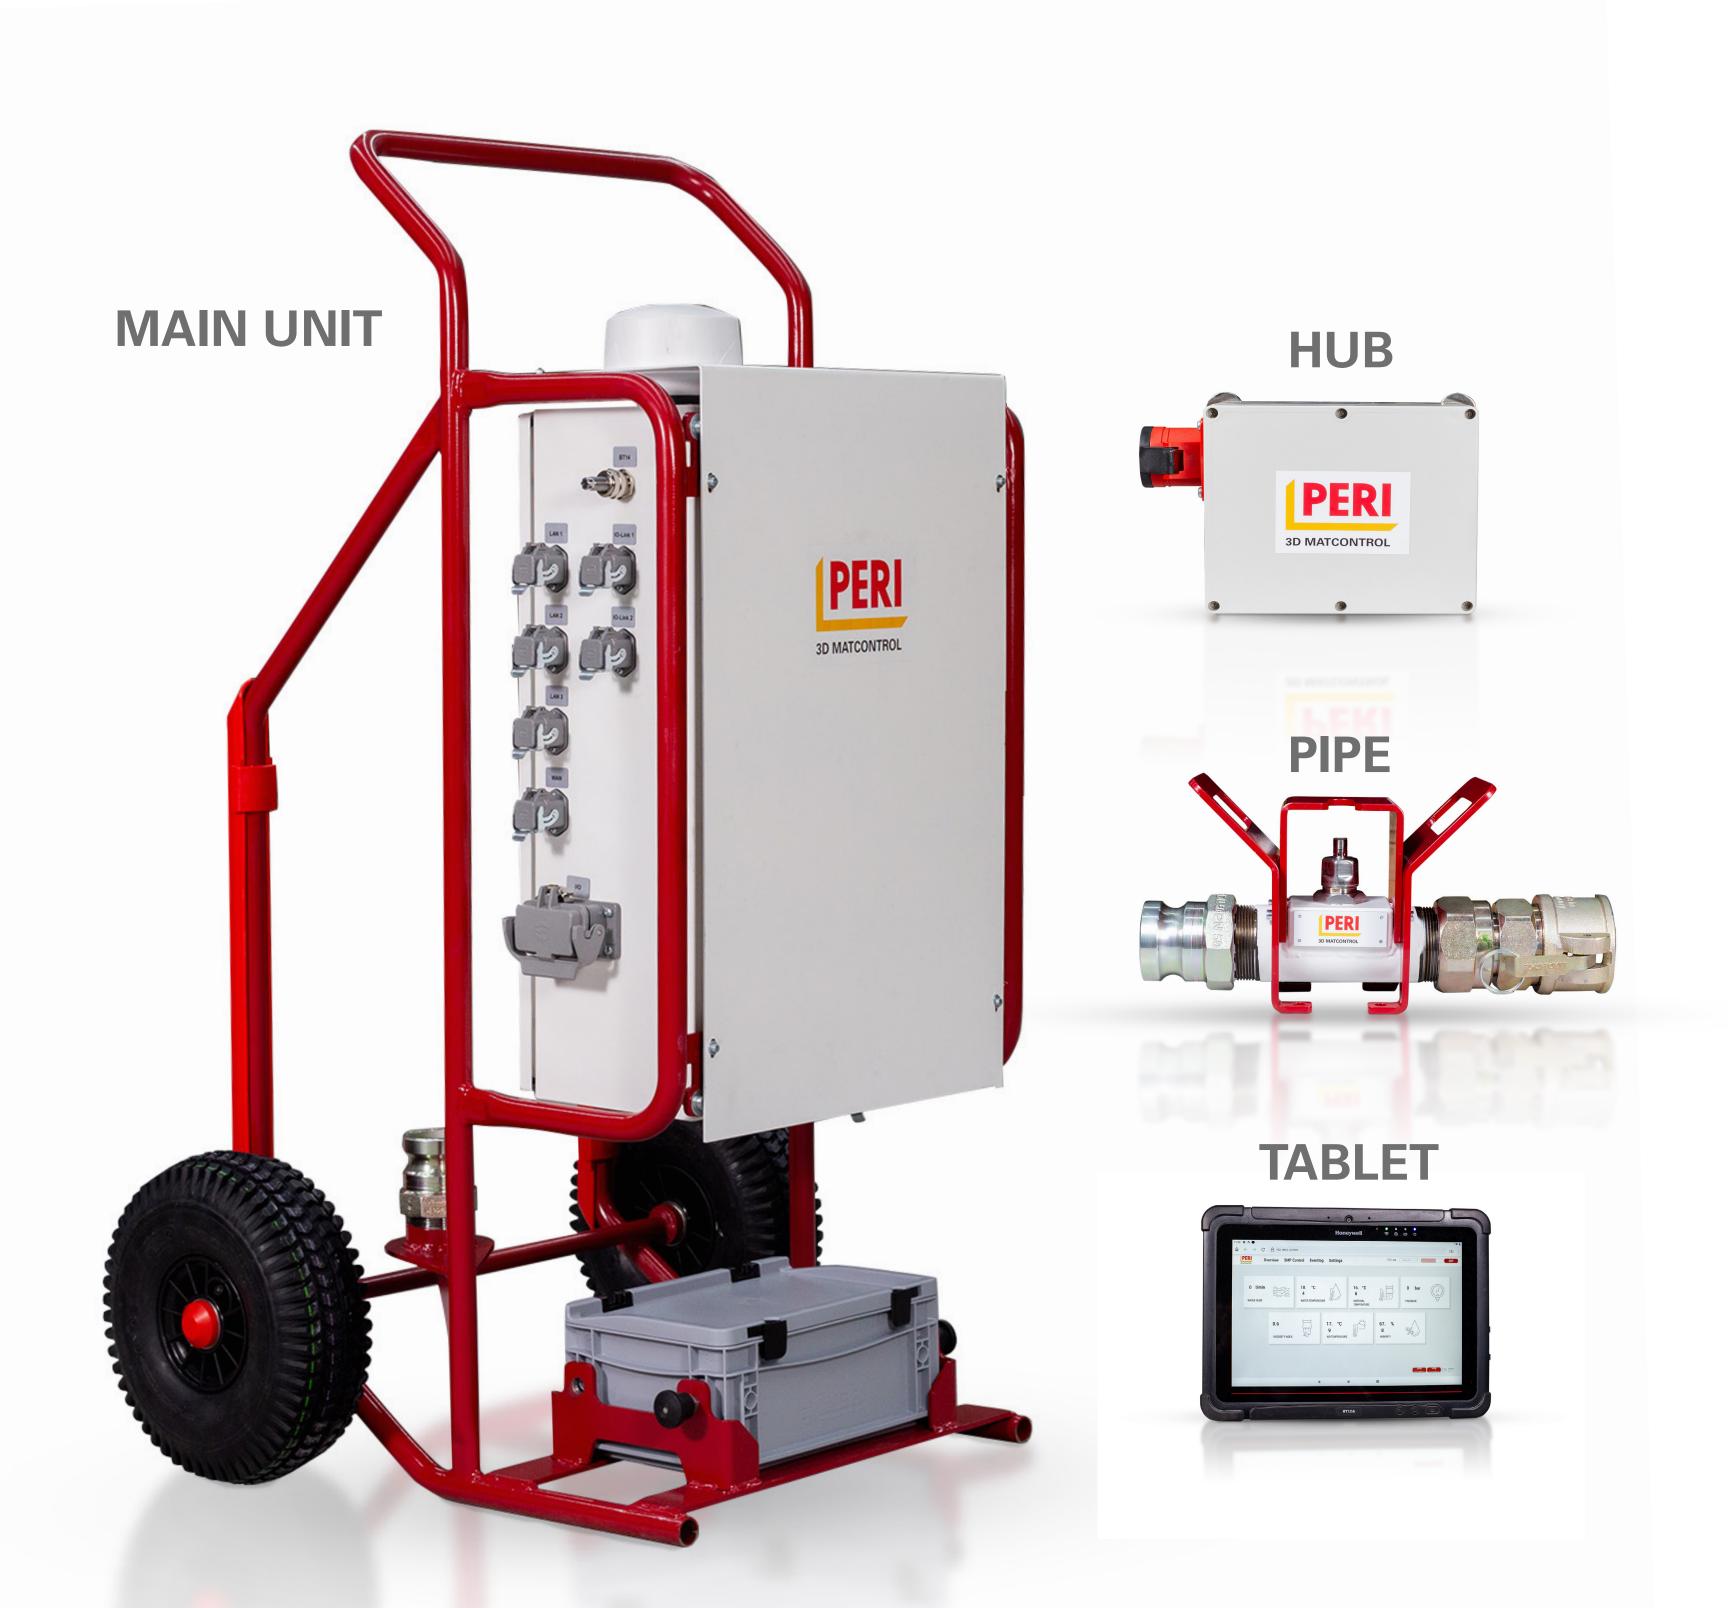

#### Technical data

System name 3D MATCONTROL

Standard components Main Unit, Pipe

Additional components Hub, hydraulic expansion set for m-tec silo mixing pumps

Optional components

Water flow, water temperature,